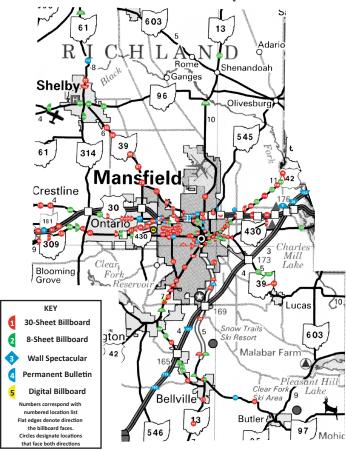

The fragmentation and dilution of other media coupled with significant and steady increases in traffic on roadways has cemented Lind Outdoor as the dominant mass medium in the Mansfield market area. Lind billboards deliver all of Richland County for a fraction of the cost of other media outlets.

## **Lind Mansfield Richland County Billboards**

- Advertising is generally posted in the first half of each month and displayed a minimum of 24 days from the initial posting date.
- Advertising can be maintained at a specific location for several consecutive months or may be rotated to a new location each month throughout the contract period at no additional charge.
- Discount of 5% is granted to contracts with 6-11 showings, 10% for 12-23 showings, and 15% for 24+ showings. (A showing is one billboard for one month.)
- Vinyl production and art charges are included at no-charge with a 24 month contract

| Mansfield Richland Suggested Showing Levels (Average daily traffic count per panel 16,500) |                              | Billboards |
|--------------------------------------------------------------------------------------------|------------------------------|------------|
| #25 (reaches 25% of Mansfield mkt                                                          | Population on a daily basis) | 3          |
| #50 (reaches 50% of Mansfield mkt                                                          | Population on a daily basis) | 6          |
| #75 (reaches 75% of Mansfield mkt.                                                         | Population on a daily basis) | 9          |
| #100 (reaches 100% of Mansfield mkt.                                                       | Population on a daily basis) | 12         |